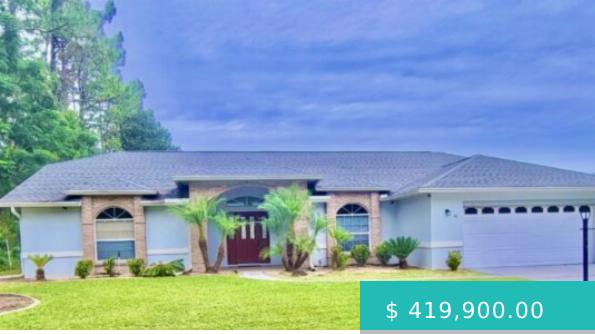

## 41 WOODWORTH DRIVE, PALM COAST, FL 32164

https://palmcoastandthebeachesrealestate.com

Full pictures and virtual tour coming soon. Location, Location, Location! Experience the allure of 41 Woodworth, nestled in the coveted Pine Lakes neighborhood of Palm Coast. This residence, boasting 2088 square feet, embodies the epitome of comfortable living. Discover a split floor plan that seamlessly integrates spaciousness with a welcoming...

## **BASIC FACTS**

| MLS #: FC296165                   | Date added: 11/15/23    |
|-----------------------------------|-------------------------|
| Post Updated: 2024-01-04 09:23:22 | Bedrooms: 3             |
| Bathrooms: 1                      | <b>Area:</b> 3065 sq ft |
| <b>Lot size:</b> 10019 sq ft      | Year built: 1992        |
| Status: Active                    | Type: House             |